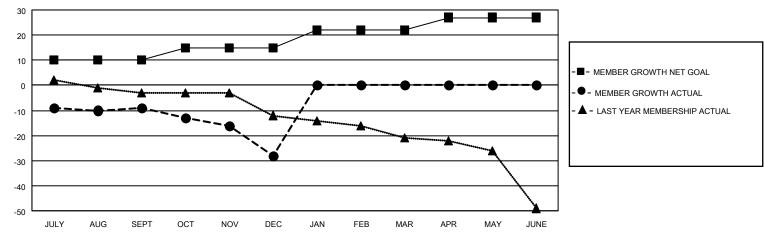

## District 14 H

| Clubs                 |               |           |               | Members               |                        |                         |                                                    |
|-----------------------|---------------|-----------|---------------|-----------------------|------------------------|-------------------------|----------------------------------------------------|
| RESULTS FOR 2022-2023 |               |           |               | RESULTS FOR 2022-2023 |                        |                         |                                                    |
| QUARTER               | NEW CLUB GOAL | NEW CLUBS | DROPPED CLUBS | QUARTER MEME          | BER GROWTH NET<br>GOAL | MEMBER GROWTH<br>ACTUAL | DROPPED<br>MEMBERS ACTUAL<br>(including transfers) |
| JULY/AUG/SEPT         | 1             | 0         | 1             | JULY/AUG/SEPT         | 10                     | 8                       | 17                                                 |
| OCT/NOV/DEC           | 1             | 0         | 1             | OCT/NOV/DEC           | 5                      | 21                      | 32                                                 |
| JAN/FEB/MAR           | 1             | 0         | 0             | JAN/FEB/MAR           | 7                      | 0                       | 0                                                  |
| APR/MAY/JUNE          | 1             | 0         | 0             | APR/MAY/JUNE          | 5                      | 0                       | 0                                                  |

#### GOALS AND ACTUAL MEMBERS CUMULATIVE

| DROPPED CLUBS: 2 |    | 8 CLUBS OF 28 ADDED 1 OR<br>MORE NEW MEMBERS | GENDER DISTRIBUTION                |              |  |
|------------------|----|----------------------------------------------|------------------------------------|--------------|--|
|                  |    | MORE NEW MEMBERS                             | MALE                               | 513 (73.08%) |  |
|                  |    |                                              | FEMALE 189 (26.92%)                |              |  |
| DROPPED MEMBERS  |    |                                              | NON BINARY                         | 0 (0.00%)    |  |
|                  |    |                                              | PREFER NOT TO ANSWER               | 0 (0.00%)    |  |
| DECEASED         | 9  |                                              |                                    |              |  |
| CLUB CANCELLED   | 20 | CLICK HERE FOR CUMULATIVE                    | TOTAL FAMILY UNIT MEMBERS          | 130          |  |
| OTHER            | 20 | MEMBERSHIP DATA                              |                                    |              |  |
| TOTAL            | 49 |                                              | FAMILY MEMBERS PAYING HALF DUES 69 |              |  |
|                  |    |                                              |                                    |              |  |